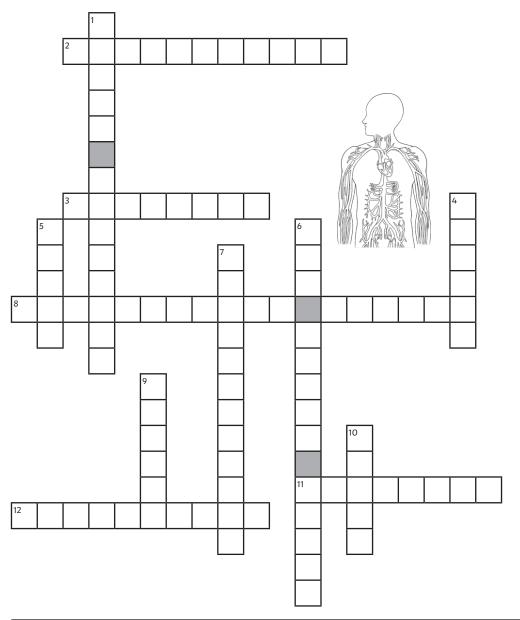

# The Circulatory System

### Across

- 2. These are the smallest blood vessels in the body. (11)
- 3. These blood vessels carry oxygenated blood away from the heart. (8)
- 8. A system which includes the heart, veins, arteries and blood transporting substances around the body. (11,6)
- 11. Mammals have hearts with four of these. (8)
- 12. This type of blood is pumped from the heart to the rest of the body. (10)

### Down

- 1. Blood transports gases, nutrients and what else? (5,8)
- 4. The liquid part of blood contains water and protein. What is this known as? **(6)**
- 5. Plasma is liquid. The other types of blood are which state of matter? (5)
- 6. These blood cells transport oxygen around the body. (3,5,5)
- 7. Veins carry this type of blood toward the heart. (12)
- 9. Deoxygenated blood is blood where this gas has already been transferred to the rest of the body. **(6)**
- 10. This organ pumps blood to the lungs to get oxygen. (5)