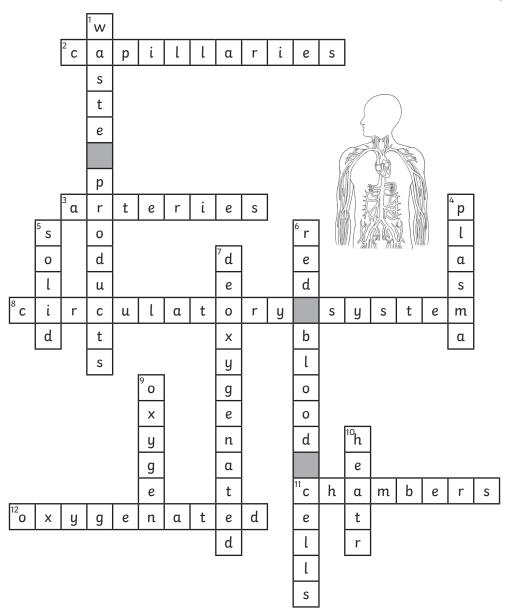

## The Circulatory System Answers

### Across

- 2. These are the smallest blood vessels in the body. (capillaries)
- 3. These blood vessels carry oxygenated blood away from the heart. (arteries)
- 8. A system which includes the heart, veins, arteries and blood transporting substances around the body. (circulatory system)
- 11. Mammals have hearts with four of these. (chambers)
- 12. This type of blood is pumped from the heart to the rest of the body. **(oxygenated)**

### Down

- 1. Blood transports gases, nutrients and what else? (waste products)
- 4. The liquid part of blood contains water and protein. What is this known as? (plasma)
- 5. Plasma is liquid. The other types of blood are which state of matter? (solid)
- 6. These blood cells transport oxygen around the body. (red blood cells)
- 7. Veins carry this type of blood toward the heart. (deoxygenated)
- 9. Deoxygenated blood is blood where this gas has already been transferred to the rest of the body. **(oxygen)**
- 10. This organ pumps blood to the lungs to get oxygen. (heart)